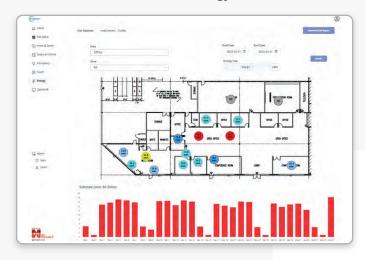

maintenance capability reporting

A robust multi-platform lighting control application for today's and tomorrow's NLC systems, mwLink offers customizable feature sets so building owners and facility managers can include the features they want without the cost of features they don't need.

Future changes to lighting control networks can be easily integrated into the mwLink application so it grows with the system over time. Administrators can customize access for users from four different user types.



Visualize networks on different platforms

ASK FOR A DEMO TODAY!



Visualize networks from different projects or properties



Access OpenADR, Energy and Fault detection capabilities



### mwLink Site Overview

#### rview





mwLink Status and Control

### mwLink Energy

mwLink Occupancy





mwLink Faults



Innovation Quality Service