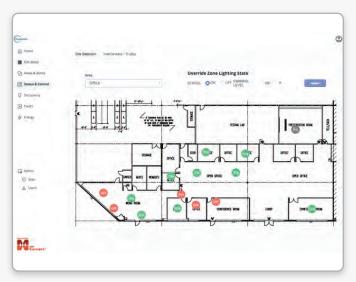

connected services
- · Fault detection and reporting
- Predictive maintenance capability reporting

A robust multi-platform lighting control application for today's and tomorrow's NLC systems, mwLink offers customizable feature sets so building owners and facility managers can include the features they want without the cost of features they don't need.

Future changes to lighting control networks can be easily integrated into the mwLink application so it grows with the system over time. Administrators can customize access for users from four different user types.



Visualize networks on different platforms

ASK FOR A DEMO TODAY!



Visualize networks from different projects or properties



Access OpenADR, Energy and Fault detection capabilities



### mwLink Site Overview

#### rview





mwLink Status and Control

### mwLink Energy

mwLink Occupancy





mwLink Faults



Innovation Quality Service