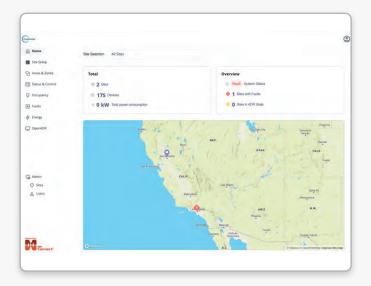

### mwLink Site Overview

Visualize networks on different platforms

ASK FOR A DEMO TODAY!

Visualize networks from different projects or properties

Access OpenADR, Energy and Fault detection capabilities