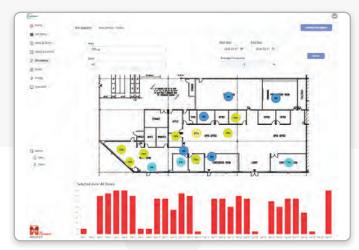

intenance capability reporting

A robust multi-platform lighting control application for today's and tomorrow's NLC systems, mwLink offers customizable feature sets so building owners and facility managers can include the features they want without the cost of features they don't need.

Future changes to lighting control networks can be easily integrated into the mwLink application so it grows with the system over time. Administrators can customize access for users from four different user types.



Visualize networks on different platforms

ASK FOR A DEMO TODAY!



Visualize networks from different projects or properties



Access OpenADR, Energy and Fault detection capabilities



### mwLink Site Overview

#### rview





mwLink Status and Control

### mwLink Energy

mwLink Occupancy





mwLink Faults



Innovation Quality Service