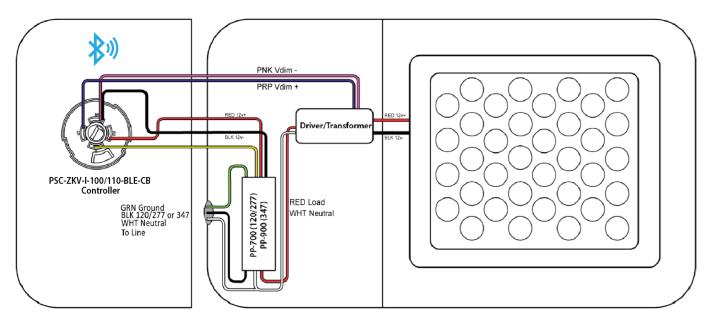

Example Application: PSC-ZKV Device Installed with Power Pack (mwConnect PSC-AC-PP-700 or PSC-AC-PP-900:) - Single Fixture

ZKV Receptacle on outside of fixture

Drawings Are Not To Scale

ZKV-I Receptacle with PP-700 power pack, and LED dimmable driver (open wiring compartment)