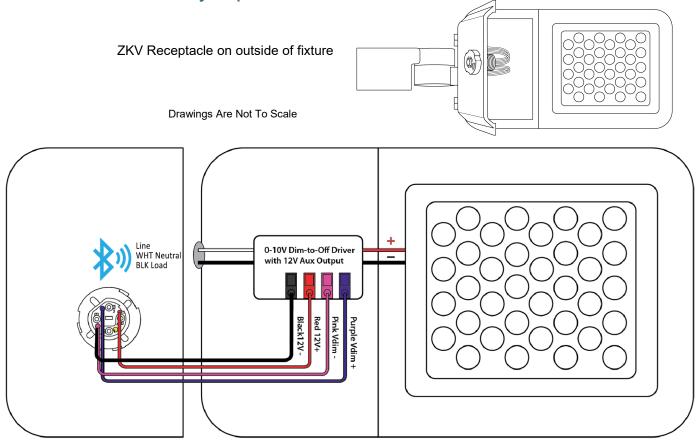

## Example Application: PSC-ZKV Device Installed with 0-10V Dim-To-Off Driver with 12VDC Auxiliary Output