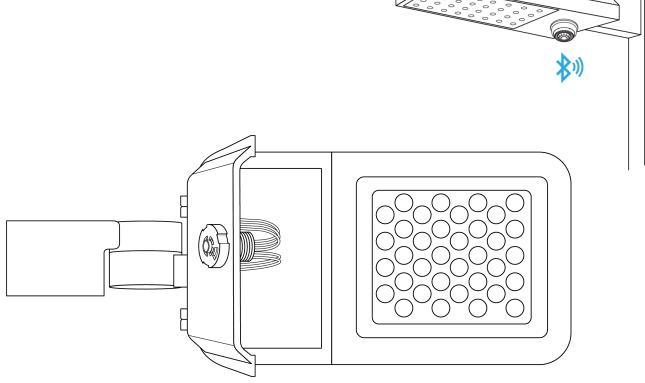

Example Application: PSC-ZKV Device Installed with Power Pack (mwConnect PSC-AC-PP-700 or PSC-AC-PP-900:) - Single Fixture

ZKV Receptacle on outside of fixture

Drawings Are Not To Scale

ZKV-I Receptacle with PP-700 power pack, and LED dimmable driver (open wiring compartment)