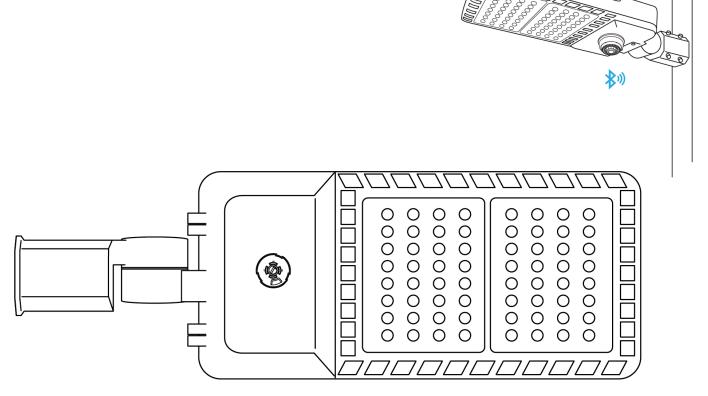

Example Application: PSC-ZKV Device Installed with Power Pack (mwConnect PSC-AC-PP250) Single Fixture with Multiple Drivers

ZKV Receptacle on outside of fixture

Drawings Are Not To Scale

ZKV Receptacle with PP-250 power pack, and LED driver (open wiring compartment)