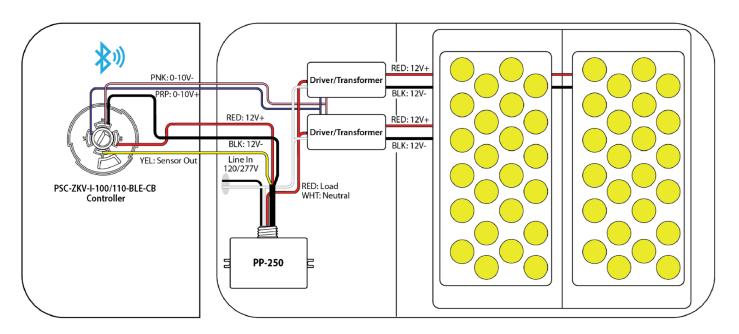

Example Application: PSC-ZKV Device Installed with Power Pack (mwConnect PSC-AC-PP250) Single Fixture with Multiple Drivers

ZKV Receptacle on outside of fixture

Drawings Are Not To Scale

ZKV Receptacle with PP-250 power pack, and LED driver (open wiring compartment)

## Example Application: PSC-ZKV Device Installed with 0-10V Dim-To-Off Driver with 12VDC Auxiliary Output