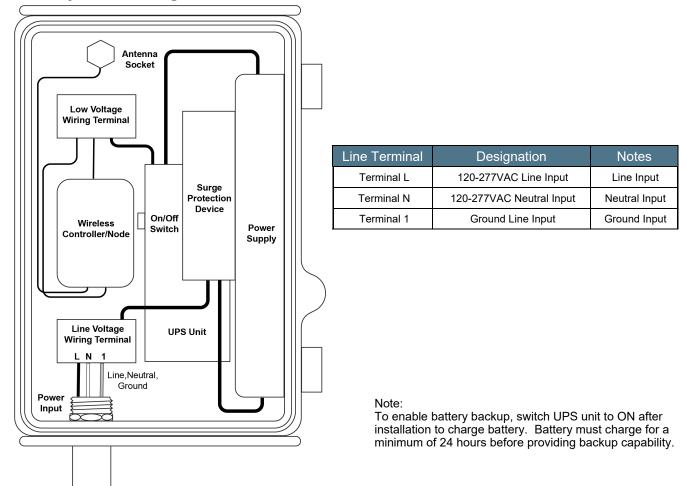

## **Internal Layout and Wiring Table**

| How To Order                        |                                                |                                       |  |
|-------------------------------------|------------------------------------------------|---------------------------------------|--|
| Model No.                           | Description                                    | Input Voltage                         |  |
| PSC-TKP-200-BLE-CB                  | Casambi Mesh Wireless Line Voltage Time Keeper | 120-277VAC                            |  |
| Design and specifications are subje | ct to change without notice.                   | · · · · · · · · · · · · · · · · · · · |  |