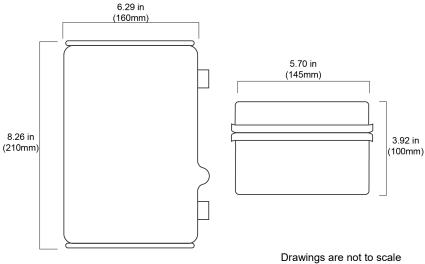

BLE) wireless mesh network via a mobile app, available as iOS or Android,

Casambi Wireless Mesh Controls: The





Suitable For Interior or Exterior Use

#### Summary

Product Type: Time Keeper with Battery Backup

Input Voltage: 120 to 277 VAC, 50/60Hz

Max Bluetooth Range<sup>1</sup>: 900ft (274m)

Mounting: Surface Mounted Enclosure

Operating Temperature: -22°F to 158°F (-30°C to 70°C)

Storage Temperature: -40°F to 185°F (-40°C to 85°C)

Relative Humidity: 90-95% non-condensing at 30°C

Color: Gray

Warranty: 5 years

Note:

 Bluetooth Range is highly dependent on the integration of fixtures, surrounding environment and conditions. It is recommended to conduct testing for range accuracy.

| Project       |  |
|---------------|--|
| Location/Type |  |





## **Physical Dimensions**



## **Internal Layout and Wiring Table**



| How To Order                        |                                                |                                       |  |
|-------------------------------------|------------------------------------------------|---------------------------------------|--|
| Model No.                           | Description                                    | Input Voltage                         |  |
| PSC-TKP-200-BLE-CB                  | Casambi Mesh Wireless Line Voltage Time Keeper | 120-277VAC                            |  |
| Design and specifications are subje | ct to change without notice.                   | · · · · · · · · · · · · · · · · · · · |  |