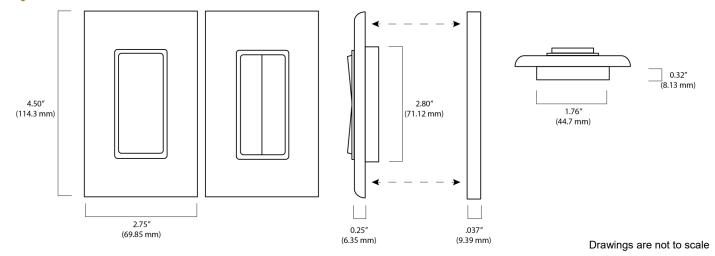

o 65°C)

Relative Humidity: 90-95% non-condensing at 30°C

Color: White

Warranty: 5 years

| Project       |  |
|---------------|--|
| Location/Type |  |



# Operation

PSC-EO-WS Series Bluetooth Switches offer a familiar and convenient interface for communicating with compatible controllers. Each switch must be paired with at least one device or node to operate in a wireless mesh lighting control network.

The single-button unit provides ON/Raise and OFF/Lower for one zone of lighting.

The dual-button unit provides ON/Raise and OFF/Lower for one zone of lighting with Scene control or control of dualchannel zones tunable warm/cool lighting systems. The device can also be programmed for override control.

See Commissioning User Manual for more information.



## **Physical Dimensions**



## **Wireless Manual Control**



Tap ON Press and Hold to Raise\*

Tap OFF Press and Hold to Lower\*



•)))



\*Requires single-channel controller

\*Requires dual-channel controller

### How to Order

| Model No.         | Description                                                               |
|-------------------|---------------------------------------------------------------------------|
| PSC-EO-WS-100-BLE | Wireless Single Rocker, Self-Powered Dimming Wall Controller              |
| PSC-EO-WS-400-BLE | Wireless Dual Rocker, Self-Powered Dimming Wall Controller, Scene Control |

Design and specifications are subject to change without notice.