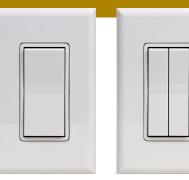

#### PSC-EO-WS-100-BLE

PSC-EO-WS-400-BLE

### How to Order

| Model No.         | Description                                                               |
|-------------------|---------------------------------------------------------------------------|
| PSC-EO-WS-100-BLE | Wireless Single Rocker, Self-Powered Dimming Wall Controller              |
| PSC-EO-WS-400-BLE | Wireless Dual Rocker, Self-Powered Dimming Wall Controller, Scene Control |