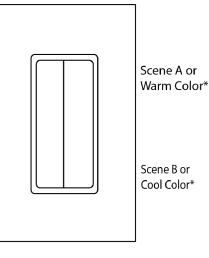

The single-button unit provides ON/Raise and OFF/Lower for one zone of lighting.

The dual-button unit provides ON/Raise and OFF/Lower for one zone of lighting with Scene control or control of dualchannel zones tunable warm/cool lighting systems. The device can also be programmed for override control.